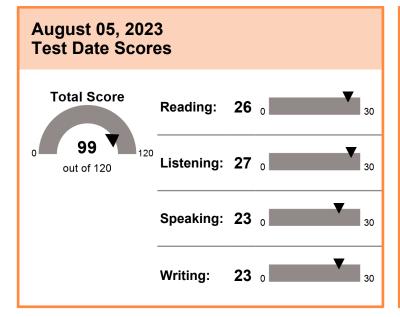

Date of Birth: May 17, 1998 Test Date: August 05, 2023

Albaadani, Shehab Aldeen Mohammed Mohsen Sana'a-medbah Sana'a, 0000 Yemen

Inst. Code

Dept. Code

Country of Birth: Yemen Native Language: Arabic

Test Center: STN20316A - Yemen America Language Institute (YALI)

## Appointment Number: 5854 6082 3877 6417

Test Date: August 05, 2023