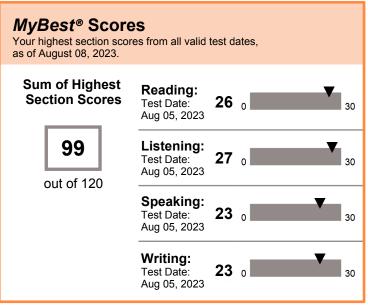

## THIS IS A PDF SCORE REPORT, DOWNLOADED AND PRINTED BY THE TEST TAKER.

A total score is not reported when one or more sections have not been administered. Expired scores are not included in **MyBest**® calculations.